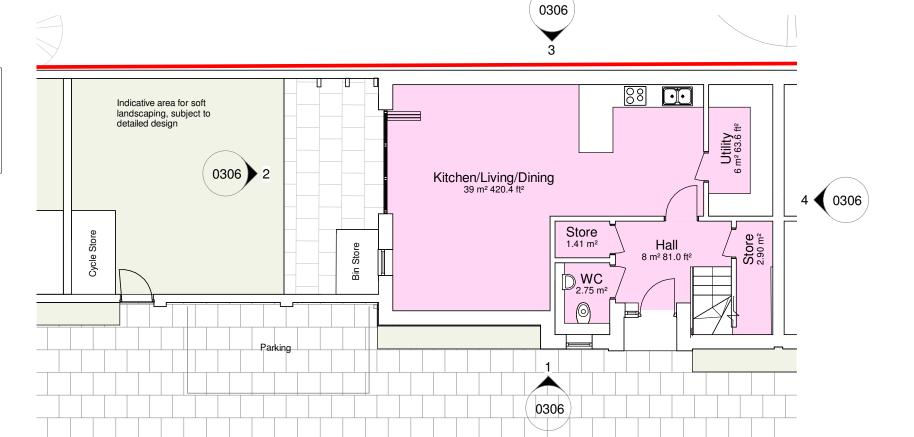

### Note:

These plans show the layout for Mews 1 Mews 2 is handed the opposite way, see drawings 4370-0200 & 0201 for the proposed site layout



## **Ground Floor Plan**

1:100



### First Floor Plan

1:100

#### Notes

Land Registry and for Legal plans where the scale bar is used, and where it verifies that the drawing is an original or an accurate copy. It may not be scaled for construction purposes.

Always refer to figured dimensions. All dimensions are to be checked on site. Discrepancies and/or ambiguities between this drawing and information given elsewhere must be reported immediately to this office for clarification before proceeding. All drawings are to be read in conjunction with the specification and all works to be carried out in accordance with latest British Standards / Codes of Practice.

This drawing may be scaled for the purposes of Planning Applications,

C 22/07/21 SW Parking arrangement B 30/06/21 SW Revised