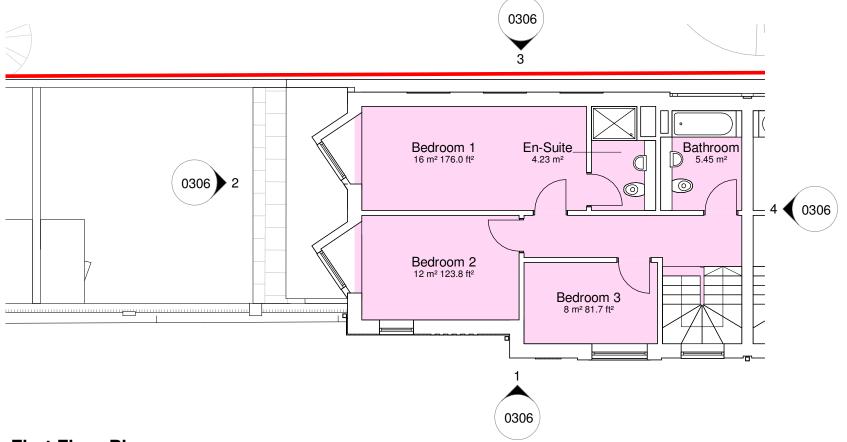

### Note:

These plans show the layout for Mews 1 Mews 2 is handed the opposite way, see drawings 4370-0200 & 0201 for the proposed site layout



## **Ground Floor Plan**

1:100



### First Floor Plan

1:100

#### Notes

Land Registry and for Legal plans where the scale bar is used, and where it verifies that the drawing is an original or an accurate copy. It may not be scaled for construction purposes.

Always refer to figured dimensions. All dimensions are to be checked on site. Discrepancies and/or ambiguities between this drawing and information given elsewhere must be reported immediately to this office for clarification before proceeding. All drawings are to be read in conjunction with the specification and all works to be carried out in accordance with latest British Standards / Codes of Practice.

This drawing may be scaled for the purposes of Planning Applications,

C 22/07/21 SW Parking arrangement B 30/06/21 SW Revised following IS comments from plannin